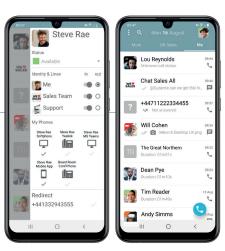

## MOBILE

Instant access on your mobile while on the move with all the popular features including click to dial, wallboards, chat including presenting your business number when dialling through the app.